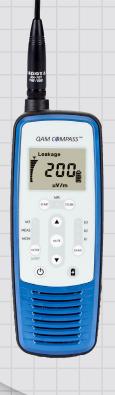

The ComSonics Mobile Problem Locator (MPL) application is a smart phone application designed to provide cable technicians with a simple tool to help maintain their network. Targeted for use with ComSonics' QAM Compass via Bluetooth connection to provide contractor work verification.

QAM COMPASS

**COMSONICS** 

- view and close leakage work orders
- access to the GENACIS leakage management application.
- document leaks or non-leakage related faults in the cable plant
- record non-cable issues such as damaged phone or power lines.
  (non-cable issues can be reported to the applicable utility for action)