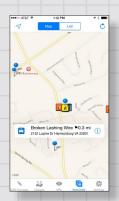

QAM COMPASS

**COMSONICS** 

- view and close leakage work orders
- access to the GENACIS leakage management application.
- document leaks or non-leakage related faults in the cable plant
- record non-cable issues such as damaged phone or power lines.
  (non-cable issues can be reported to the applicable utility for action)