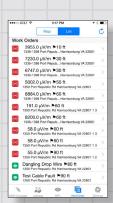

QAM COMPASS

**COMSONICS** 

- view and close leakage work orders
- access to the GENACIS leakage management application.
- document leaks or non-leakage related faults in the cable plant
- record non-cable issues such as damaged phone or power lines.
  (non-cable issues can be reported to the applicable utility for action)