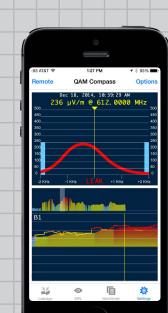

The ComSonics Mobile Problem Locator (MPL) application is a smart phone application designed to provide cable technicians with a simple tool to help maintain their network. Targeted for use with ComSonics' QAM Compass via Bluetooth connection to provide contractor work verification.

QAM COMPASS

**COMSONICS** 

- view and close leakage work orders
- access to the GENACIS leakage management application.
- document leaks or non-leakage related faults in the cable plant
- record non-cable issues such as damaged phone or power lines.
  (non-cable issues can be reported to the applicable utility for action)